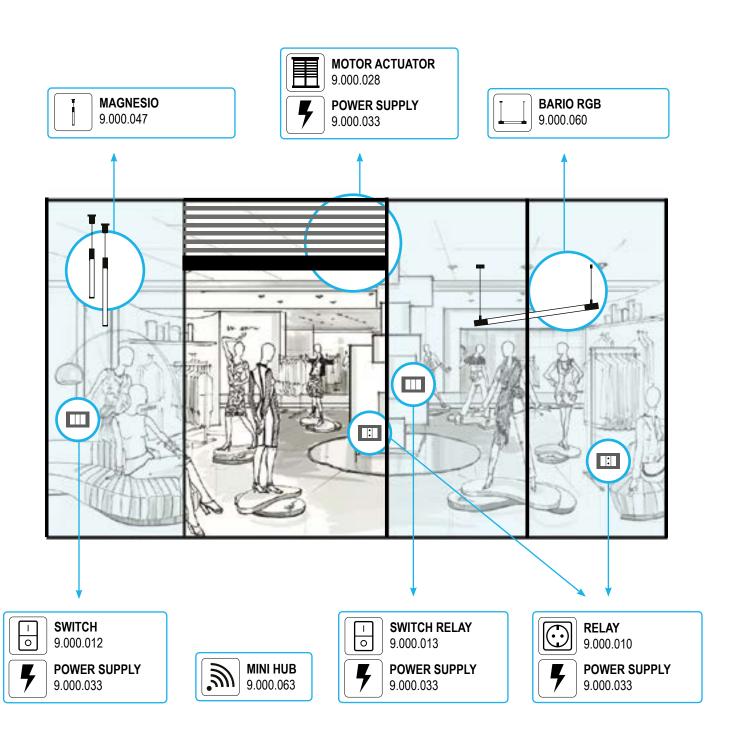

## Do you have a shop?

If you have a shop, **ezon.io** is for you, in fact you will be able to simultaneously manage, thanks to the creation of scenarios, all the electrical appliances connected to the system and in one click your shop will be ready for opening or closing without waste of time.

Opening the shutter, turning on the lights, connecting the cash register and the poss are just some of the operations you can manage at the same time.

Furthermore, **ezon.io** in collaboration with **illunaluce** offers you the possibility of renewing your old lamps with the latest generation LED ones which will also help you reduce the costs of your bill.

illunaluce lamps are available in the **RGB** version to color your shop with different shades and plays of light.

The ezon.io system is controlled not only by your old switches, but also by the dedicated APP and if you have purchased an ezon.io Hub also by your voice through your favorite voice assistant and remotely wherever you are.