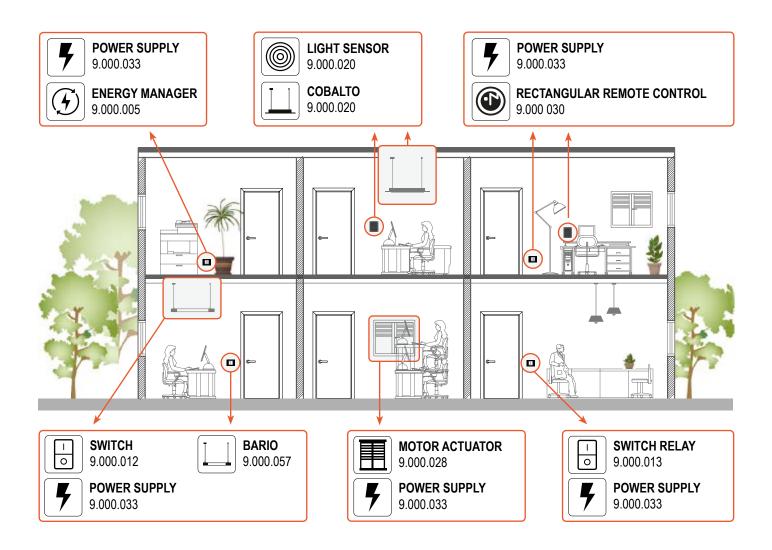

## Ezon.io offers you endless possibilities.

We've created some examples that might suit your office.

- 1. An intelligent socket that allows you to check the consumption of your devices and, if necessary, disconnect them from the electricity supply with the appropriate command.
- 2. An intelligent lamp, Cobalt, which does not need a physical switch to turn on or off and independently regulates the amount of light you want thanks to a portable and programmable sensor.
- 3. A controlled socket where you can connect, for example, a floor lamp and control it with a small portable battery-operated remote control. **Ezon.io** allows you to create new light points without modifying the electrical system.
- 4. Bario, a lamp created by illunaluce, available in various sizes and colours, including RGB, which can be turned on and dimmed not only from the APP, but also from your old wall switch.
- 5. Raise or lower electric shutters or curtains directly from your desk simply with your smartphone.
- 6. Ezon.io allows you to make a normal office lamp smart, through the relay switch and the power supply to be inserted behind any switch.