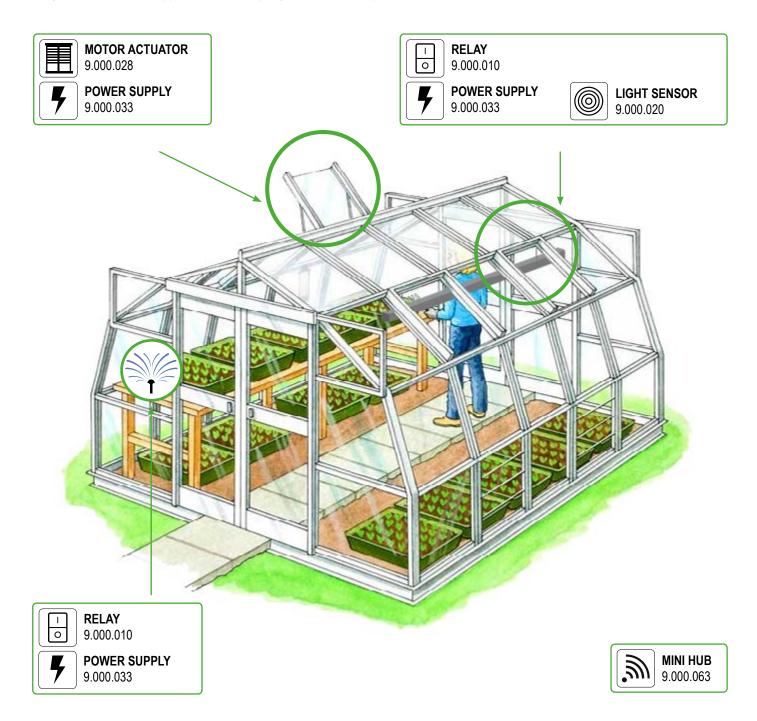

## Do you have a greenhouse?

With ezon.io you can completely manage your greenhouse. You can, for example, start irrigation manually via your smartphone or automatically through a pre-established program based on the day and time.

If the greenhouse has motorized windows you can open and close them as you wish to regulate the temperature. The lights are also fully controllable via **ezon.io** and again you can turn them on manually or schedule them. You can also use a light sensor to ensure your plants get the right amount of light.

Thanks to the ezon.io APP you can also create pre-established scenarios which in one click prepare your greenhouse in the ideal condition for the moment it is activated.

Using the Mini HUB accessory you can control everything from the comfort of your sofa