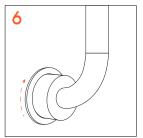

#### To start...

Unpack the product.

Take measurements on the wall and drill, inserting the supplied plugs and the appropriate hook.

Turn off the electricity and connect the wires.

Screw the appropriate support to the wall, close with the ring nut, turning to secure.