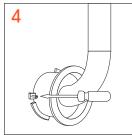

#### To start...

Unpack the product.

Take measurements on the wall and drill, inserting the supplied plugs and the appropriate hook.

Turn off the electricity and connect the wires.

Screw the appropriate support to the wall, close with the ring nut, turning to secure.