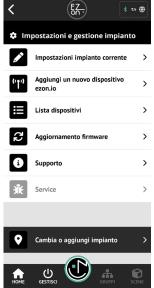

#### Add a device

- Open the ezon.io APP and log in or, if you do not yet have the credentials to log in, proceed with registration.
   If there are no systems associated with your account yet you will be asked to create a new one, alternatively select the desired one from the list:
- From the initial screen, click on the symbol corresponding to the name of the system.
   N.B. If the system shown on the initial screen is not the one in which you wish to insert the new device, remember to modify it by clicking on the "Change or add system" item in the "System settings and management" menu;
- Select "Add a new ezon.io device" ;
   ATTENTION: before proceeding with scanning the QR code, connect Calcio to a power socket and turn on the lamp with the appropriate button.
- Frame the pairing QR Code on the device. To be able to carry out this
  operation you must have given authorization to the phone's camera;
- · Follow the instructions provided by the APP.