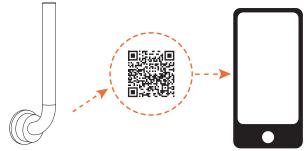

#### Add a device

- Open the ezon.io APP and log in or, if you do not yet have the credentials to log in, proceed with registration.
   If there are no systems associated with your account yet you will be asked to create a new one, alternatively select the desired one from the list:
- From the initial screen, click on the symbol corresponding to the name of the system.
   N.B. If the system shown on the initial screen is not the one in which you wish to insert the new device, remember to modify it by clicking on the "Change or add system" item in the "System settings and management" menu;
- Select "Add a new ezon.io device" ;
   ATTENTION: before proceeding with scanning the QR code, connect Calcio to a power socket and turn on the lamp with the appropriate button.
- Frame the pairing QR Code on the device. To be able to carry out this
  operation you must have given authorization to the phone's camera;
- · Follow the instructions provided by the APP.