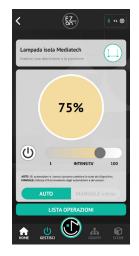

The lamp can now be adjusted: lower or raise the light intensity and turn it on or off.

To control the lamp from the APP, click on "MANAGE" and then select the device to control.

Furthermore, it is also possible if connected to special ezon.io devices, such as light sensors, wireless buttons or switches, to configure them to best manage the operation of your smart lamp.

This can be done by clicking on the "OPERATION LIST" button.

For further information regarding the use of the APP, refer to the online guide by scanning the QR Code.