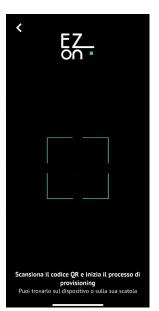

#### Add a device

- Open the ezon.io APP and log in or, if you do not yet have the credentials to log in, proceed with registration.
   If there are no systems associated with your account yet you will be asked to create a new one, alternatively select the desired one from the list:
- From the initial screen, click on the symbol corresponding to the name of the system.
   N.B. If the system shown on the initial screen is not the one in which you wish to insert the new device, remember to modify it by clicking on the "Change or add system" item in the "System settings and management" menu;
- Select "Add a new ezon.io device" ;
   ATTENTION: before proceeding with scanning the QR code, connect Calcio to a power socket and turn on the lamp with the appropriate button.
- Frame the pairing QR Code on the device. To be able to carry out this
  operation you must have given authorization to the phone's camera;
- · Follow the instructions provided by the APP.