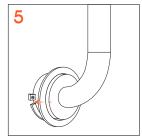

#### To start...

Unpack the product.

Take measurements on the wall and drill, inserting the supplied plugs and the appropriate hook.

Turn off the electricity and connect the wires.

Screw the appropriate support to the wall, close with the ring nut, turning to secure.