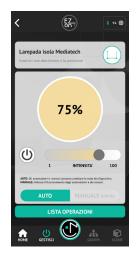

The lamp can now be adjusted: lower or raise the light intensity and turn it on or off.

To control the lamp from the APP, click on "MANAGE" and then select the device to control.

Furthermore, it is also possible if connected to special ezon.io devices, such as light sensors, wireless buttons or switches, to configure them to best manage the operation of your smart lamp.

This can be done by clicking on the "OPERATION LIST" button.

For further information regarding the use of the APP, refer to the online guide by scanning the QR Code.