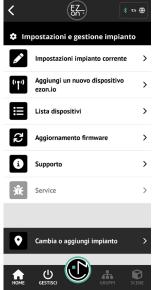

#### Add a device

- Open the ezon.io APP and log in or, if you do not yet have the credentials to log in, proceed with registration.
   If there are no systems associated with your account yet you will be asked to create a new one, alternatively select the desired one from the list:
- From the initial screen, click on the symbol corresponding to the name of the system.

  N.B. If the system shown on the initial screen is not the one in which you wish to insert the new device, remember to modify it by clicking on the "Change or add system" item in the "System settings and management" menu;
- Select "Add a new ezon.io device" ;
   ATTENTION: before proceeding with scanning the QR code, connect Cobalto to a power socket and turn on the lamp with the appropriate button.
- Frame the pairing QR Code on the device. To be able to carry out this operation you must have given authorization to the phone's camera;
- · Follow the instructions provided by the APP.