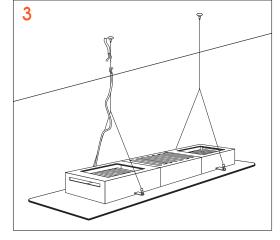

#### To start...

Unpack the product.

Take measurements on the wall and drill, inserting the supplied plugs and the appropriate hook.

Hang the lamp by screwing the tie rods.

Turn off the electricity and connect the wires.