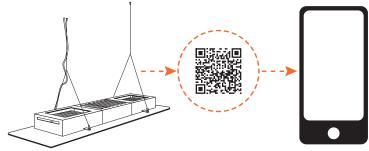

#### Add a device

- Open the ezon.io APP and log in or, if you do not yet have the credentials to log in, proceed with registration.
   If there are no systems associated with your account yet you will be asked to create a new one, alternatively select the desired one from the list:
- From the initial screen, click on the symbol corresponding to the name of the system.

  N.B. If the system shown on the initial screen is not the one in which you wish to insert the new device, remember to modify it by clicking on the "Change or add system" item in the "System settings and management" menu;
- Select "Add a new ezon.io device" ;
   ATTENTION: before proceeding with scanning the QR code, connect Cobalto to a power socket and turn on the lamp with the appropriate button.
- Frame the pairing QR Code on the device. To be able to carry out this operation you must have given authorization to the phone's camera;
- · Follow the instructions provided by the APP.