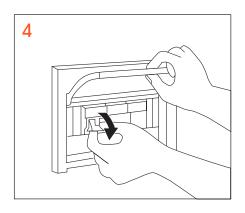

#### To start...

Unpack the product.

Take measurements on the wall and drill, inserting the supplied plugs and the appropriate hook.

Hang the lamp by screwing the tie rods.

Turn off the electricity and connect the wires.