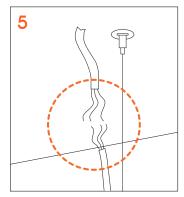

#### To start...

Unpack the product.

Take measurements on the wall and drill, inserting the supplied plugs and the appropriate hook.

Hang the lamp by screwing the tie rods.

Turn off the electricity and connect the wires.