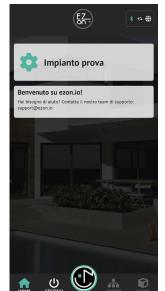

#### Add a device

- Open the ezon.io APP and log in or, if you do not yet have the credentials to log in, proceed with registration.
   If there are no systems associated with your account yet you will be asked to create a new one, alternatively select the desired one from the list:
- From the initial screen, click on the symbol corresponding to the name of the system.

  N.B. If the system shown on the initial screen is not the one in which you wish to insert the new device, remember to modify it by clicking on the "Change or add system" item in the "System settings and management" menu;
- Select "Add a new ezon.io device" ;
   ATTENTION: before proceeding with scanning the QR code, connect Cobalto to a power socket and turn on the lamp with the appropriate button.
- Frame the pairing QR Code on the device. To be able to carry out this operation you must have given authorization to the phone's camera;
- · Follow the instructions provided by the APP.

The lamp can now be adjusted: lower or raise the light intensity and turn it on or off.

To control the lamp from the APP, click on "MANAGE" and then select the device to control.

Furthermore, it is also possible if connected to special ezon.io devices, such as light sensors, wireless buttons or switches, to configure them to best manage the operation of your smart lamp.