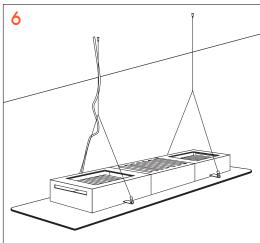

#### To start...

Unpack the product.

Take measurements on the wall and drill, inserting the supplied plugs and the appropriate hook.

Hang the lamp by screwing the tie rods.

Turn off the electricity and connect the wires.