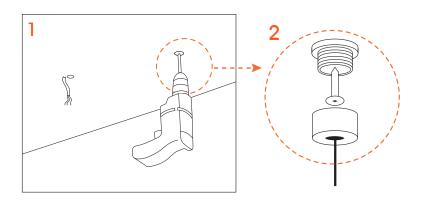

#### To start...

Unpack the product.

Take measurements on the wall and drill, inserting the supplied plugs and the appropriate hook.

Hang the lamp by screwing the tie rods.

Turn off the electricity and connect the wires.