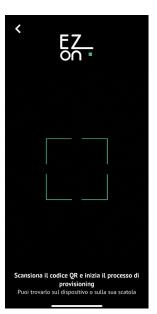

  N.B. If the system shown on the initial screen is not the one in which you wish to insert the new device, remember to modify it by clicking on the "Change or add system" item in the "System settings and management" menu;
- Select "Add a new ezon.io device" ;
   ATTENTION: before proceeding with scanning the QR code, connect Cobalto to a power socket and turn on the lamp with the appropriate button.
- Frame the pairing QR Code on the device. To be able to carry out this operation you must have given authorization to the phone's camera;
- · Follow the instructions provided by the APP.