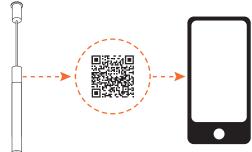

#### Add a device

- Open the ezon.io APP and log in or, if you do not yet have the credentials to log in, proceed with registration.
   If there are no systems associated with your account yet you will be asked to create a new one, alternatively select the desired one from the list;
- From the initial screen, click on the symbol corresponding to the name of the system.
   N.B. If the system shown on the initial screen is not the one in which you wish to insert the new device, remember to modify it by clicking on the "Change or add system" item in the "System settings and management" menu;
- Select "Add a new ezon.io device" ;
   ATTENTION: before proceeding with scanning the QR code, connect Magnesio to a power socket and turn on the lamp with the appropriate button.
- Frame the pairing QR Code on the device. To be able to carry out this
  operation you must have given authorization to the phone's camera;
- · Follow the instructions provided by the APP.