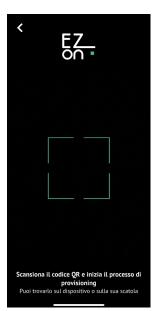

#### Add a device

- Open the ezon.io APP and log in or, if you do not yet have the credentials to log in, proceed with registration.
   If there are no systems associated with your account yet you will be asked to create a new one, alternatively select the desired one from the list;
- From the initial screen, click on the symbol corresponding to the name of the system.
   N.B. If the system shown on the initial screen is not the one in which you wish to insert the new device, remember to modify it by clicking on the "Change or add system" item in the "System settings and management" menu;
- Select "Add a new ezon.io device" ;
   ATTENTION: before proceeding with scanning the QR code, connect Magnesio to a power socket and turn on the lamp with the appropriate button.
- Frame the pairing QR Code on the device. To be able to carry out this
  operation you must have given authorization to the phone's camera;
- · Follow the instructions provided by the APP.