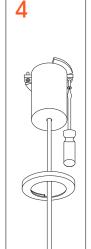

#### To start...

Unpack the product.

Take measurements on the wall and drill, inserting the supplied plugs and the appropriate hook.

Hang the lamp by screwing the tie rods.

Turn off the electricity and connect the wires.