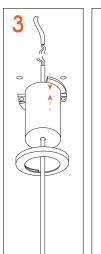

#### To start...

Unpack the product.

Take measurements on the wall and drill, inserting the supplied plugs and the appropriate hook.

Hang the lamp by screwing the tie rods.

Turn off the electricity and connect the wires.