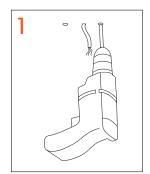

#### To start...

Unpack the product.

Take measurements on the wall and drill, inserting the supplied plugs and the appropriate hook.

Hang the lamp by screwing the tie rods.

Turn off the electricity and connect the wires.