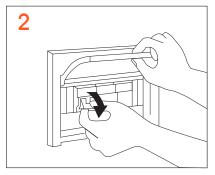

#### To start...

Unpack the product.

Take measurements on the wall and drill, inserting the supplied plugs and the appropriate hook.

Hang the lamp by screwing the tie rods.

Turn off the electricity and connect the wires.