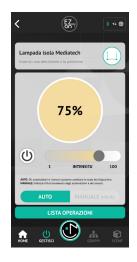

The lamp can now be adjusted: lower or raise the light intensity and turn it on or off.

To control the lamp from the APP, click on "MANAGE" and then select the device to control.

Furthermore, it is also possible if connected to special ezon.io devices, such as light sensors, wireless buttons or switches, to configure them to best manage the operation of your smart lamp.

This can be done by clicking on the "OPERATION LIST" button.

For further information regarding the use of the APP, refer to the online guide by scanning the QR Code.