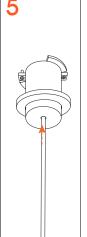

#### To start...

Unpack the product.

Take measurements on the wall and drill, inserting the supplied plugs and the appropriate hook.

Hang the lamp by screwing the tie rods.

Turn off the electricity and connect the wires.