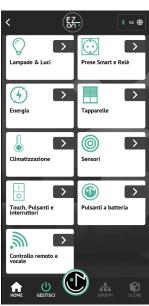

# **MAGNESIO**

The **ezon.io system** can be managed and programmed through the ezon.io APP, available for iOS and Android and downloadable for free from the relevant store.

MADE IN ITALY

#### Add a device

- Open the ezon.io APP and log in or, if you do not yet have the credentials to log in, proceed with registration.
   If there are no systems associated with your account yet you will be asked to create a new one, alternatively select the desired one from the list;
- From the initial screen, click on the symbol corresponding to the name of the system.
   N.B. If the system shown on the initial screen is not the one in which you wish to insert the new device, remember to modify it by clicking on the "Change or add system" item in the "System settings and management" menu;
- Select "Add a new ezon.io device" ;
   ATTENTION: before proceeding with scanning the QR code, connect Magnesio to a power socket and turn on the lamp with the appropriate button.
- Frame the pairing QR Code on the device. To be able to carry out this
  operation you must have given authorization to the phone's camera;
- · Follow the instructions provided by the APP.