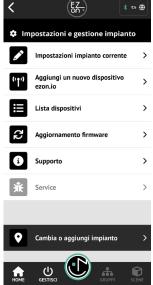

#### Add a device

- Open the ezon.io APP and log in or, if you do not yet have the credentials to log in, proceed with registration.
   If there are no systems associated with your account yet you will be asked to create a new one, alternatively select the desired one from the list;
- From the initial screen, click on the symbol corresponding to the name of the system.
   N.B. If the system shown on the initial screen is not the one in which you wish to insert the new device, remember to modify it by clicking on the "Change or add system" item in the "System settings and management" menu;
- Select "Add a new ezon.io device" ;
   ATTENTION: before proceeding with scanning the QR code, connect Magnesio to a power socket and turn on the lamp with the appropriate button.
- Frame the pairing QR Code on the device. To be able to carry out this
  operation you must have given authorization to the phone's camera;
- · Follow the instructions provided by the APP.

The lamp can now be adjusted: lower or raise the light intensity and turn it on or off.

To control the lamp from the APP, click on "MANAGE" and then select the device to control.

Furthermore, it is also possible if connected to special ezon.io devices, such as light sensors, wireless buttons or switches, to configure them to best manage the operation of your smart lamp.

This can be done by clicking on the "OPERATION LIST" button.

For further information regarding the use of the APP, refer to the online guide by scanning the QR Code.