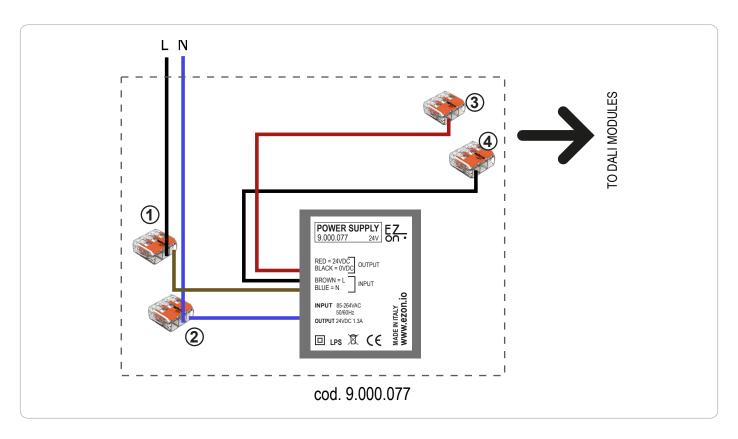

## Ezon.io Power Supply 24V cod. 9.000.077 is a 24vdc power supply

- Connect the phase and neutral of the 24V power supply (brown and blue cables) to the phase (black or brown) and neutral (generally blue) of your system, thanks to the quick connectors supplied with product 9.000.077. (points 1 and 2)
- Connect the positive (red cable) of the 24V power supply with the positive of the device to be powered using the quick connector supplied with the product 9.000.077. (point 3)
- Connect the negative (black cable) of the power supply with the negative of the device to be powered using the quick connector supplied with the product 9.000.077. (point 4)