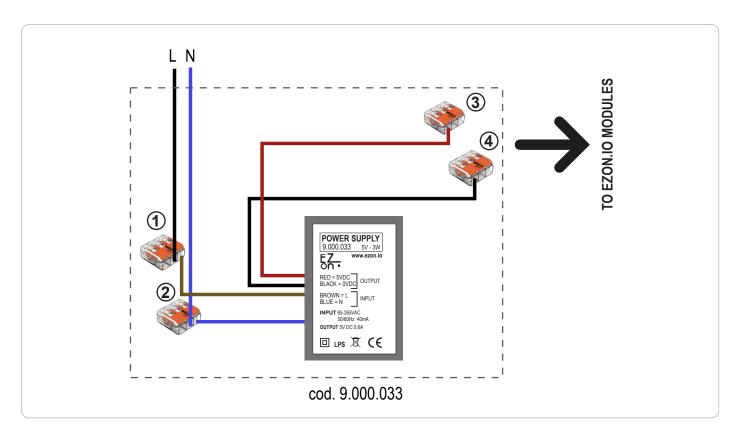

- Connect the phase and neutral of the power supply (brown and blue cables) to the phase (black or brown) and neutral (generally blue) of your system, thanks to the guick connectors supplied with the product 9.000.033. (points 1 and 2)
- Connect the positive (red cable) of the power supply with the positive of the device to be powered using the quick connector supplied with the product 9.000.033. (point 3)
- Connect the negative (black cable) of the power supply with the negative of the device to be powered using the quick connector supplied with the product 9.000.033. (point 4)