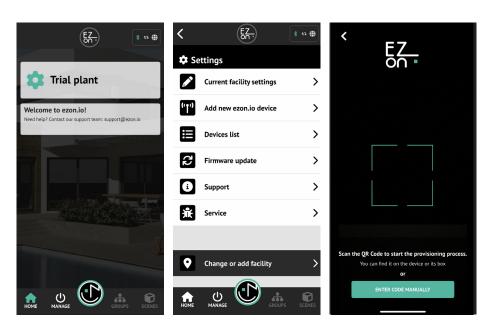

# **REPEATER**

cod. 9.000.011

**The ezon.io system** can be managed and programmed through the ezon.io APP, available for iOS and Android and downloadable for free from the reference store.

### Add a device

- · Mount the device following the instructions in this manual;
- Open the ezon.io APP and log in or, if you do not yet have the credentials to access, proceed with the registration.
- If there are no systems associated with your account yet, you will be asked to create a new one, alternatively select the desired one from the list;
- From the initial screen, click on the symbol corresponding to the name of the plant.
  N.B. If the system shown in the initial screen is not the one in which you wish to insert the new device, remember to modify it by clicking on the item "Change or add facility" in the "Settings" menu;
- Select "Add a new ezon.io device"
- Scan the association QR Code shown on the device. To be able to carry out this operation you must have given authorization to the phone's camera;
- · Follow the instructions provided by the APP.

Once associated, change the settings and status of the device by clicking on "MANAGE"

APP INSTRUCTIONS

For further information regarding the use of the APP, refer to the online guide by framing the QR Code.