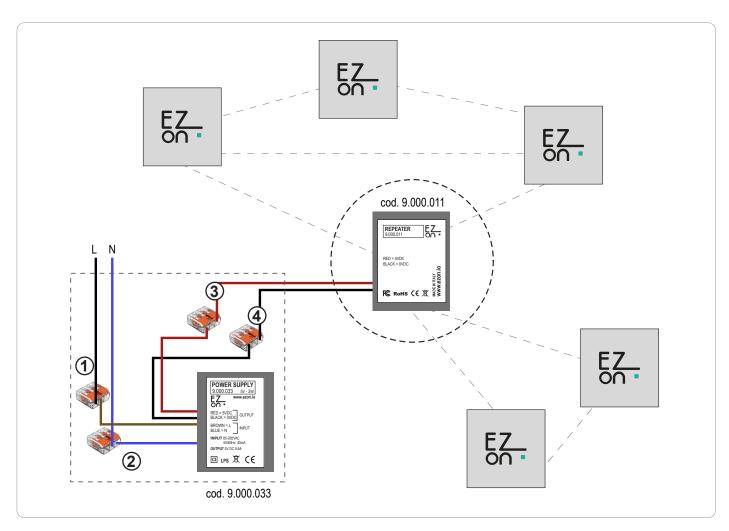

# **REPEATER**

cod. 9.000.011

Product code: 9.000.011 Sizes: 36 x 28 x 6mm

Supply voltage: 5VDC (use cod. 9.000.033)

F© RoHS ( E 🕱

**ezon.io** Repeater it is a signal repeater, in order to function it requires a 5vdc power supply (the use of ezon.io power supply 9.000.033 is recommended).

- Connect the phase and neutral of the power supply (brown and blue cables) to the phase (black or brown) and neutral (generally blue) of your system, thanks to the quick connectors supplied with the product 9.000.033. (points 1 and 2)
- Connect the positive (red cable) of the power supply with the positive of the switch (red cable) using the quick connector supplied with the product 9.000.033. (point 3)
- Connect the negative (black cable) of the power supply with the negative of the switch (black cable) using the quick connector supplied with the product 9.000.033. (point 4)
- FYI: The range of the repeater may be influenced by the environment in which it is installed.