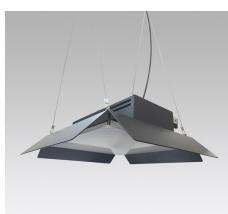

For information contact Illunaluce.

Clean with a soft cloth.

Avoid contact between liquids and electrical components.

Suspended installation.

Single assembly, in a continuous row with free composition.

Electronic power supply.

Dimmable.

Materials: matt anodized extruded aluminum structure.

Quick adjustment steel suspension cables.