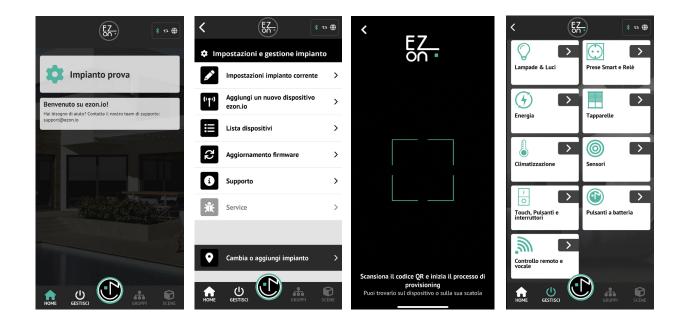

# **STAGNO**

The ezon.io system can be managed and programmed through the ezon.io APP, available for iOS and Android and downloadable for free from the relevant store.

#### Add a device

- Open the ezon.io APP and log in or, if you do not yet have the credentials to log in, proceed with registration. If there are no systems associated with your account yet you will be asked to create a new one, alternatively select the desired one from the list:
- From the initial screen, click on the symbol corresponding to the name of the system.

N.B. If the system shown on the initial screen is not the one in which you wish to insert the new device, remember to modify it by clicking on the "Change or add system" item in the "System settings and management" menu;

- Select "Add a new ezon.io device" (""); ATTENTION: before proceeding with scanning the QR code, connect Stagno to a power socket and turn on the lamp with the appropriate button.
- · Frame the pairing QR Code on the device. To be able to carry out this operation you must have given authorization to the phone's camera;
- Follow the instructions provided by the APP.