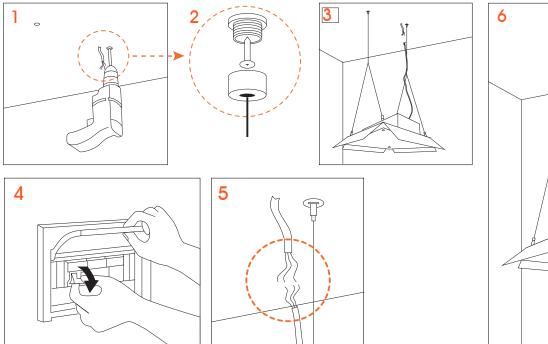

### To start ..

Unpack the product.

Take measurements on the wall and drill, inserting the supplied plugs and the appropriate hook.

Hang the lamp by screwing the tie rods.

Turn off the electricity and connect the wires.