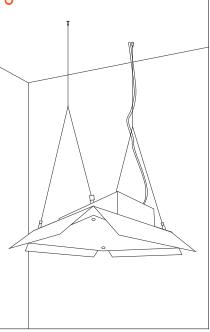

### To start ..

Unpack the product.

Take measurements on the wall and drill, inserting the supplied plugs and the appropriate hook.

Hang the lamp by screwing the tie rods.

Turn off the electricity and connect the wires.