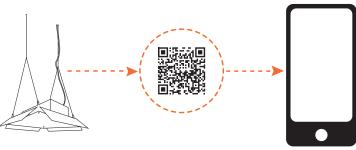

- Select "Add a new ezon.io device" (""); ATTENTION: before proceeding with scanning the QR code, connect Stagno to a power socket and turn on the lamp with the appropriate button.
- · Frame the pairing QR Code on the device. To be able to carry out this operation you must have given authorization to the phone's camera;
- Follow the instructions provided by the APP.

This can be done by clicking on the "OPERATION LIST" button.

For further information regarding the use of the APP, refer to the online guide by scanning the QR Code.

Copyright©2023 - Mediatech srl