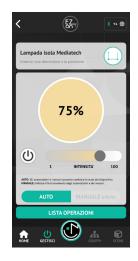

The lamp can now be adjusted: lower or raise the light intensity and turn it on or off.

To control the lamp from the APP, click on "MANAGE" due to control.

Furthermore, it is also possible if connected to special ezon.io devices, such as light sensors, wireless buttons or switches, to configure them to best manage the operation of your smart lamp.

This can be done by clicking on the "OPERATION LIST" button.

For further information regarding the use of the APP, refer to the online guide by scanning the QR Code.

Copyright©2023 - Mediatech srl