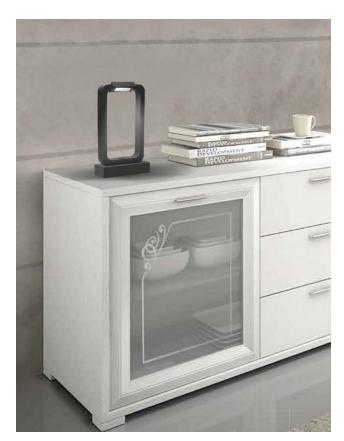

## **SODIO**

This table lamp combines modern design and functionality. Elegant and refined, it's ideal for lighting offices, desks and reading corners.

Equipped with a long-lasting rechargeable battery, Sodio was conceived thinking of those spaces where it is not possible to make electrical connections.

This peculiarity makes it suitable, for example, for tables in restaurants, clubs, bars and sophisticated work environments.

Thanks to its "rotating" light source it's possible to direct the luminous flux according to the your needs by creating direct or indirect light.

Sodio, like all illunaluce lamps, is entirely produced in Italy.

The structure is in plastic while the diffuser is opal plexiglass.