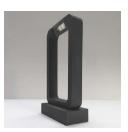

## **SODIO**

This table lamp combines modern design and functionality. Elegant and refined, it's ideal for lighting offices, desks and reading corners.

Equipped with a long-lasting rechargeable battery, Sodio was conceived thinking of those spaces where it is not possible to make electrical connections.

Sodio, like all illunaluce lamps, is entirely produced in Italy.

The structure is in plastic while the diffuser is opal plexiglass.

Light color: warm white (3000°K) or cool white (5000°K)

Fixture Color: black
Diffuser: opal white
Height: 250mm

All Illunaluce lamps can be managed with the ezon.io APP and can be integrated into the ezon.io smart home.