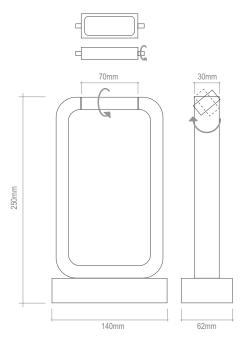

## MADE IN ITALY

Voltage: 220VAc

IP Grade: IP20 (internal use only)

Operating T°: -20 °C +40 °C

Lifespan: 50,000 hours without changes in light intensity 100,000

hours of absolute duration

Dimmer: integrated

Light color: warm white (3000°K) or cool white (5000°K)

Fixture Color: black
Diffuser: opal white
Height: 250mm

All Illunaluce lamps can be managed with the ezon.io APP and can be integrated into the ezon.io smart home.