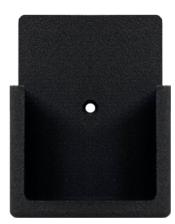

## RECTANGULAR REMOTE CONTROL cod.9.000.031

Support compatible with Remote Control 9.000.030 e Light sensor 9.000.008 Product code: 9.000.0030 Size: 35mm x 47mm - height 14mm

MADE IN ITALY

FC ROHS (E 🕱

The ezon.io ecosystem is manageable and programmable with the ezon.io companion APP. Available for free download from App Store and Google Play.