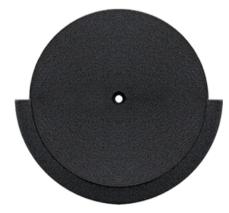

## ROUNDED REMOTE CONTROL cod.9.000.032

Support compatible with Remote Control 9.000.026

Product code: Size: 9.000.032 diameter 50mm - height 20mm