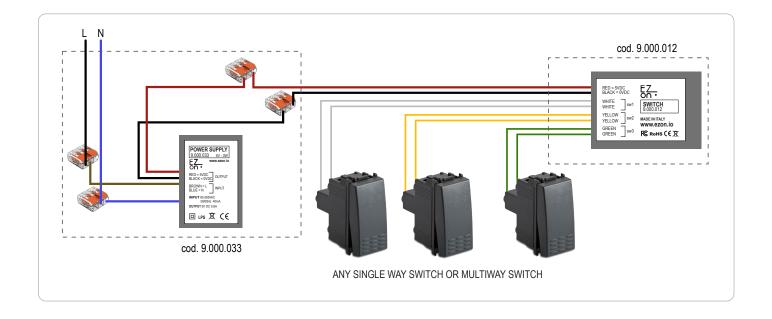

## **SWITCH** cod.9.000.012

Product code: 9.000.012 Size: 36 x 28 x 6mm

Input n°:

Supply voltage: 5VDC (use code 9.000.033)

Warranty: 2 years

■ MADE IN ITALY

F© ROHS (€ 🛣

**ezon.io Switch** provides up to 3 inputs that could be connected to 1/2/3 way switches, or buttons. When connected to a switch, the device is able to toggle the on/off status and to activate scenarios. If connected to a button is also capable to dim **Illunaluce x ezon.io lamps**.