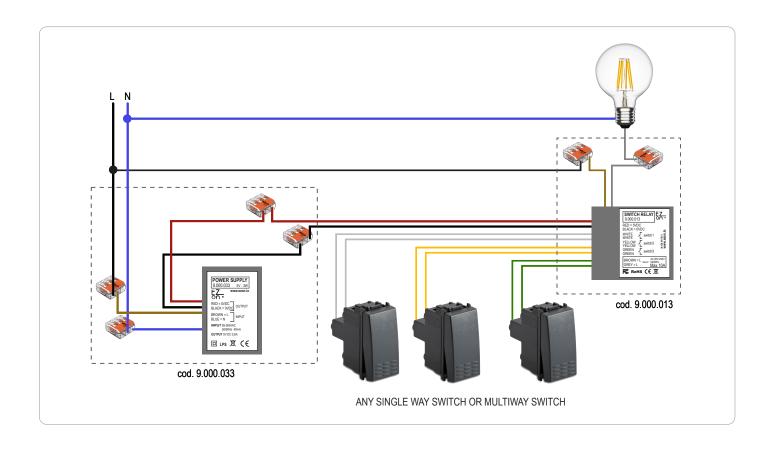

## SWITCH RELAY cod.9.000.013

Product code: 9.000.013 Sizes: 36 x 19 x 29mm

Input n°:

Relay characteristics: AC 90V-250V | 50/60Hz | Max 10A Supply voltage: 5VDC (use cod. 9.000.033)

Warranty: 2 years

■ MADE IN ITALY

F© ROHS (€ 🕱

**ezon.io Switch** provides up to 3 inputs that could be connected to 1/2/3 way switches, or button. Also implements a programmable relay. When connected to a switch, the device is able to toggle the on/off status and to activate scenarios. If connected to a button is also capable to dim **Illunaluce x ezon.io lamps**.