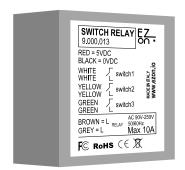

## SWITCH RELAY cod.9.000.013

Product code: 9.000.013 Sizes: 36 x 19 x 29mm

Input n°:

Relay characteristics: AC 90V-250V | 50/60Hz | Max 10A Supply voltage: 5VDC (use cod. 9.000.033)

Warranty: 2 years

■ MADE IN ITALY

F© ROHS (€ 🕱

**ezon.io Switch** provides up to 3 inputs that could be connected to 1/2/3 way switches, or button. Also implements a programmable relay. When connected to a switch, the device is able to toggle the on/off status and to activate scenarios. If connected to a button is also capable to dim **Illunaluce x ezon.io lamps**.