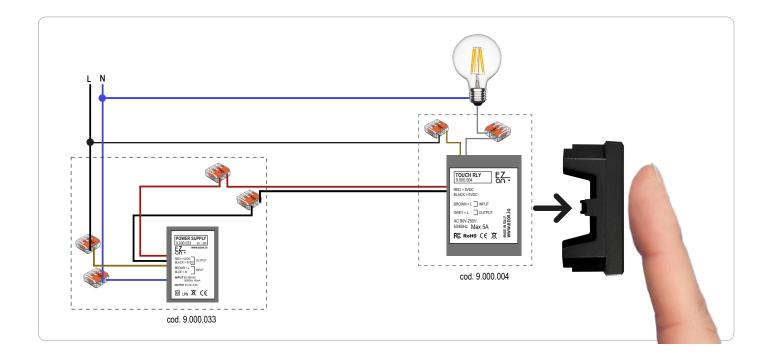

## TOUCH RELAY cod.9.000.004

| TOUCH RLY<br>9.000.004 EZ                         |  |
|---------------------------------------------------|--|
| RED = 5VDC<br>BLACK = 0VDC                        |  |
| BROWN = L ] INPUT<br>GREY = L ] OUTPUT . <u>e</u> |  |
| AC 90V-250V<br>50/60Hz Max 5A                     |  |
| F© RoHS (€ 🕱 💈                                    |  |

Product code: Size: Input: Relay features: Supply voltage: Warranty:

9.000.004 18 x 39 x 29mm 1 touch-sensitive AC 90V-250V | 50/60Hz | Max 10A 5VDC (use cod. 9.000.033) 2 years

The smart touch alternative for switches or buttons with a programmable relay. **ezon.io Touch Relay** can be used as an alternative to **ezon.io Switch Relay**. Placed on the rear of a blind plug, is able to recognize a continuous pressure or a quick tap, offering a touch control solution.

Could be used to control lamps and sockets with its own integrated relay. The module is also able to dim the Illunaluce x ezon.io lamps.

As all the ezon.io devices is completely configurable and programmable.configurabile e programmabile.